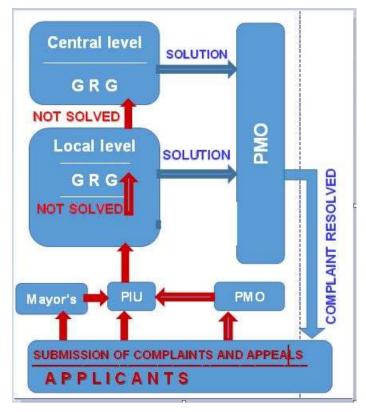

- 61. The mechanism consists of a grievance process at two levels: local and central. At each level, a Grievance Redress Group (GRG) has been established.
- 62. AP have the right to file grievances and/or requests regarding any aspect of the Project, including land acquisition and resettlement issues. In accordance with the established grievance mechanism, AP may appeal any decision, action or activity related to the Project. All possible means are available to AP to express their grievances.
- 63. Grievance procedures will be easily understandable and accessible to a third party in resolving conflicts that arise.
- 64. Any individual or legal entity may submit inquiries and complaints.
- 65. The Grievance Redress Mechanism (GRM) consists of a two-level process: local and central levels. At each level, a Grievance Redress Group (GRG) has been established. The role and responsibility of the GRG include receiving claims and complaints, assessing their validity, determining the scope of potential impacts, and resolving issues in a timely manner, including claims related to compensation. Additionally, the GRG ensures flexibility and efficiency in decision-making and addressing grievances arising during the implementation of the Land Acquisition and Resettlement Plan (LARP) and project execution.
- 66. To assist the applicant(s) in formally submitting their grievances and complaints to the GRG, Local Focal Points (LFPs) have been appointed. These individuals are readily accessible to affected HHs and AP. The LFPs are located in the cities of Balykchy and Karakol. The LFP receives and registers grievances and complaints, convenes and conducts GRG meetings, submits the necessary documentation, and maintains all records, including the grievance and complaint log.
- 67. The Local Focal Point in Karakol is the Community Liaison Officer of the Karakol PIO. This specialist will directly oversee the installation of equipment and supplies. Upon completion of the work and in coordination with the EA, Karakol PIO will inform the residents of the Geolog village.
- 68. To streamline the grievance registration process, ensure adherence to timelines for addressing AP appeals, and enable efficient monitoring of ongoing procedures, the PMO/PIO maintains an electronic log for the Grievance Redress Mechanism (GRM).
- 69. The local PIO contact person maintains an integrated system and database for handling project-related complaints and grievances on a weekly basis, and a copy will also be available at the PMO.
- 70. All documentation related to the project shall be retained until the project is completed and closed out.
- 71. The LFP from the GRG will be in permanent access for all persons who have complained. The LFP will review the complaint, categorize it by type and log it in the logbook.
- 72. The Local Focal Point (LFP) will compile the necessary information and arrange a meeting of the Local Grievance Redress Group (GRG). The GRG will evaluate the situation and work collaboratively with the complainant to identify a resolution. At this stage, the GRG should aim to resolve the grievance within 14 working days of its submission. If required, supporting documentation—such as photographs, relevant certificates, and expert legal or technical opinions—should be prepared, reviewed, and assessed. Once the grievance is resolved, the GRM will facilitate a resolution meeting where the complainant will formally confirm their agreement with the outcome.

Figure. GRM Scheme

- 75. Every effort will be made to address issues at the local and central level, if necessary. All complaints and decisions will be properly documented by PMO and presented for review, monitoring and evaluation. If the applicant is dissatisfied with the decision of the central level GRG, he/she has the right to appeal to the court, whose decision will be final.
- 76. In addition, the complainant may appeal the decision and refer the case to ADB's Accountability Mechanism. GRG at the project level does not in any way prevent complainants from accessing ADB's Accountability Mechanism (AM)<sup>6</sup> or the country's judicial or administrative remedy procedures. If the complainant wishes to register the complaint with the ADB Accountability Mechanism (ADB AM), the coordinator must provide the complainants with the contact information of the ADB AM.
- 77. Each complaint under the GRM may require one or more meetings, as well as onsite investigations involving specific technical or assessment experts. Complaints cases that are dealt with jointly by more than one complainant may be dealt with together as one case.
- 78. To address grievances at the central level, meetings will be held at PMO office in Bishkek or with a visit of GRG members to Karakol.
- 79. At each level of grievance handling, GRG will be assisted, as needed, with the professional capacity needed to deal with certain cases. This may include the participation of representatives of government agencies and entities, as well as professional consultants and experts.