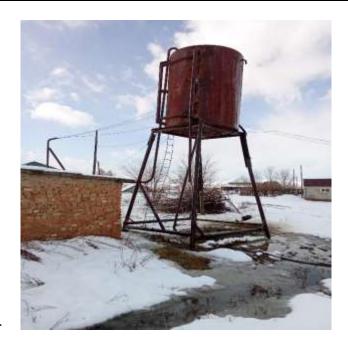

#### 6. OBJECTIVE OF SOCIAL AND ENVIRONMENTAL DUE DILIGENCE REPORT

- 33. The primary objective of this Social and Environmental Due Diligence (SEDDR) is to ensure that there will be no adverse Environmental, Land Acquisition and Resettlement (LAR) impacts from the installation and construction works, including economic and/or physical resettlement, permanent and temporary.
- 34. This Safeguards Due Diligence Report complies with applicable laws of the Kyrgyz Republic and the requirements of ADB's SPS 2009. The report has been prepared to: (i) confirm that there is no LAR or other impacts from the project; (ii) identify GRM and monitoring arrangements during construction; (iii) ensure that the necessary survey, consultation and preparation of a Corrective Action Plan are undertaken in the event of unexpected LAR impacts; and (iv) ensure full compliance with the requirements of ADB's SPS 2009.