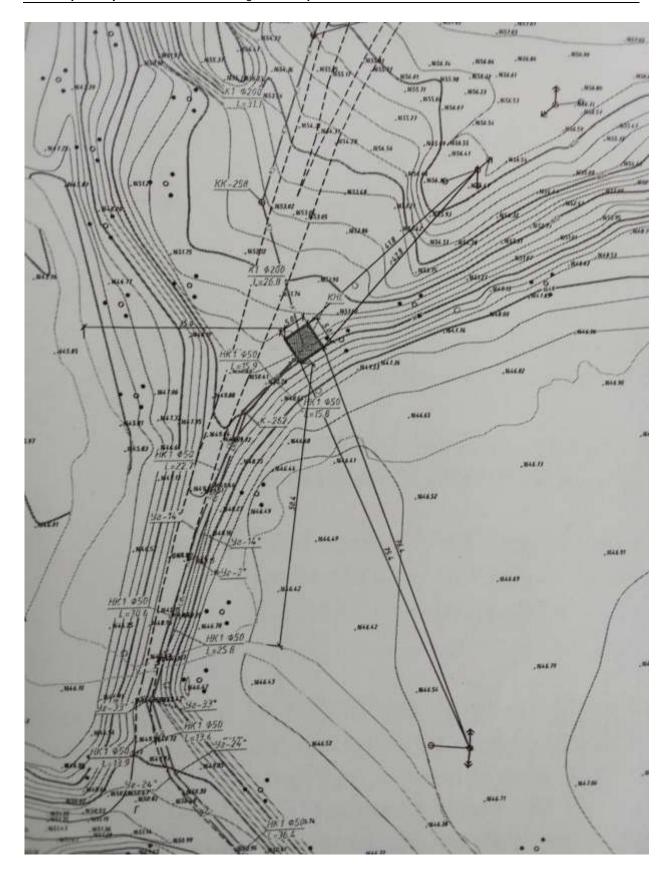

9

Figure 1. Location of Geolog Village

- 27. To address the social tasks of Geolog village, the following equipment and inventory will be procured from IWMP funds based on technical specifications provided by Karakol Municipality:
  - Deep well pump with accessories;
  - Drinking water storage tank with a capacity of 15 m3;
  - Materials for the construction of a water supply system;
  - Oil power transformer with a capacity of 250 kVA and a cabinet;
  - Materials for the construction of a power transmission line (PTL), 25 pieces of reinforced concrete supports;
  - Children's play complex with lighting.
- 28. Karakol Municipality, at its own expense or through municipal enterprises of Karakol city, will install the above-mentioned equipment and inventory in Geolog village.
- 29. The main sewerage network in Geolog village will be built from IWMP funds based on technical data provided by ME Karakol Vodokanal. This sewerage network will be built as part of the construction of additional sewerage networks in Karakol city. Residents will be able to connect to the centralized sewerage network independently via ME Karakol Vodokanal in accordance with the established procedure after the commissioning of the Wastewater Treatment Plant in Karakol city. A separate Social Due Diligence Report will be prepared for this work after the preparation of a detailed design.
- 30. The road in Geolog village and the bus stop will be made by the local self-government bodies at their own expense.
- 31. The bus stop is installed by Karakol Municipality. Photo is provided in the ANNEX.
- 32. A land plot of 1000 m2 has been allocated for the installation of a deep well pump and equipment for a children's playground. The Altyn Arashan Aiyl Okmotu has an act of perpetual use for this land plot.