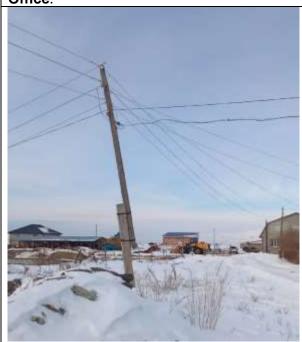

reform in a pilot mode at the level of aiyl aimaks and cities of the Kyrgyz Republic", Geolog village is administratively located in the Altyn-Arashan aiyl okmotu of the Ak-Suu district.

- 20. Geolog village is home to 27 households (19 households and 8 unfinished residential buildings, 5 privately owned registered land plots). The village was formed on the basis of the Geological Expedition in 1997 after the restructuring of this organization.
- 21. On April 24, 2024, the IA, EA received an appeal from residents of Geolog village for assistance in addressing 6 social tasks of the village within the framework of the IWMP.
- 22. The following tasks were specified in the appeal:
  - Task No. 1. Providing the village with clean water, since the village was disconnected from the main well after the reorganization of the Geological Expedition. Only in 2024 was the well restored. Replace the existing 10 m3 drinking water storage tank, all water pipes and a deep well pump with accessories;
  - Task №2. Provide and connect the village to the sewerage network, since there was no sewerage system in the village;
  - Task №3. Repair the village roads;
  - Task №4. Improve the power line and replace the existing transformer with a more powerful one;
  - Task №5. Installation of a children's play complex;
  - Task №6. Construction of a bus stop.
- 23. A sewage pumping station (SPS) is planned for this site. The SPS consists of a sealed plastic tank, which is installed within a prefabricated reinforced concrete well to ensure structural stability and durability. The pressure pipeline from the SPS is constructed using PE pipes compliant with GOST 18599-2001, with a diameter of 50 mm, arranged in two parallel lines for redundancy and operational efficiency. To mitigate potential failures, a K-262 well is installed along the pressure section of the SPS. This well houses shut-off and control valves, allowing for the regulation and redirection of flow between the pressure network lines in case of an emergency.
- 24. Installation of a depth pump will be made in the existing well, which is located on the territory of Geolog village of Altyn-Arashan aiyl aimak (formerly called Kara-Jalskiy aiyl okmotu), which has a State Act of perpetual use of an area of 10 hectares.
- 25. Adjacent to the well is an **old reservoir**, which is scheduled for replacement. The **water quality meets drinking water standards**, as the well has been in operation since **2004**, continuously supplying water to the residents of **Geolog village**. However, due to the **growing population** in the village, there is a need to **replace the existing water tank with a larger-capacity reservoir** to ensure a stable and sufficient water supply for the community.

#### 8. KEY CONCLUSIONS OF SOCIAL AND ENVIRONMENTAL DUE DILIGENCE

- 38. The results of the SEDDR conducted jointly by specialists of the PMO, PIO and local authorities showed that land acquisition and resettlement will not be required during the installation of the deep well pump and water storage tank, transformer, and playground. Also, land acquisition and resettlement will not be required during the construction of the sewerage network of Geolog village.
- 39. All construction and installation work will be carried out within the boundaries of municipal lands.
- 40. The work is planned to be carried out by the relevant municipal enterprises in strict compliance with safety regulations. The organization of the installation work zone and workplaces must ensure the safety of workers at all stages of installation work.