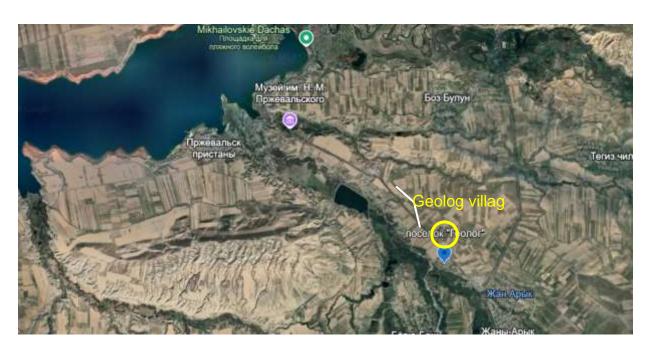

#### 4. Social aspects.

- 16. During the installation/construction of equipment and networks, the most dangerous type of pollution is considered to be exhaust gas emissions, as well as noise and vibration. With proper application of mitigation measures these negative impacts will be reduced.
- 17. Impacts from construction processes will last for a relatively short period of time. The construction of the sewerage network will radically improve the sanitary living conditions of the population as well as the environmental situation in the region by reducing the filtration of wastewater. This, in turn, will lead to an improvement in the social situation of the population in the project area.
- 18. There is no negative impact during operation.
- **5.** PROCUREMENT OF EQUIPMENT AND INVENTORY TO ADDRESS SOCIAL TASKS IN GEOLOG VILLAGE
- 19. Geolog village is located on the eastern shore of Lake Issyk-Kul. The village is connected to Karakol city by an asphalt road about 4-5 km long. The distance to Bishkek city is about 400 km. According to the Decree of the President of the Kyrgyz Republic dated December 29, 2023 UP No. 370 "On the implementation of administrative-territorial

9

Figure 1. Location of Geolog Village

- 27. To address the social tasks of Geolog village, the following equipment and inventory will be procured from IWMP funds based on technical specifications provided by Karakol Municipality:
  - Deep well pump with accessories;
  - Drinking water storage tank with a capacity of 15 m3;
  - Materials for the construction of a water supply system;
  - Oil power transformer with a capacity of 250 kVA and a cabinet;
  - Materials for the construction of a power transmission line (PTL), 25 pieces of reinforced concrete supports;
  - Children's play complex with lighting.
- 28. Karakol Municipality, at its own expense or through municipal enterprises of Karakol city, will install the above-mentioned equipment and inventory in Geolog village.
- 29. The main sewerage network in Geolog village will be built from IWMP funds based on technical data provided by ME Karakol Vodokanal. This sewerage network will be built as part of the construction of additional sewerage networks in Karakol city. Residents will be able to connect to the centralized sewerage network independently via ME Karakol Vodokanal in accordance with the established procedure after the commissioning of the Wastewater Treatment Plant in Karakol city. A separate Social Due Diligence Report will be prepared for this work after the preparation of a detailed design.
- 30. The road in Geolog village and the bus stop will be made by the local self-government bodies at their own expense.
- 31. The bus stop is installed by Karakol Municipality. Photo is provided in the ANNEX.
- 32. A land plot of 1000 m2 has been allocated for the installation of a deep well pump and equipment for a children's playground. The Altyn Arashan Aiyl Okmotu has an act of perpetual use for this land plot.