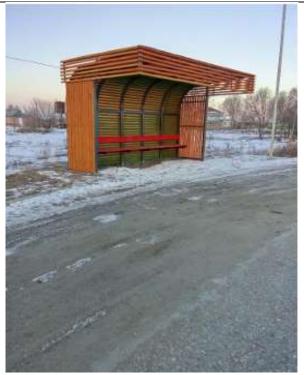

reform in a pilot mode at the level of aiyl aimaks and cities of the Kyrgyz Republic", Geolog village is administratively located in the Altyn-Arashan aiyl okmotu of the Ak-Suu district.

- 20. Geolog village is home to 27 households (19 households and 8 unfinished residential buildings, 5 privately owned registered land plots). The village was formed on the basis of the Geological Expedition in 1997 after the restructuring of this organization.
- 21. On April 24, 2024, the IA, EA received an appeal from residents of Geolog village for assistance in addressing 6 social tasks of the village within the framework of the IWMP.
- 22. The following tasks were specified in the appeal:
  - Task No. 1. Providing the village with clean water, since the village was disconnected from the main well after the reorganization of the Geological Expedition. Only in 2024 was the well restored. Replace the existing 10 m3 drinking water storage tank, all water pipes and a deep well pump with accessories;
  - Task №2. Provide and connect the village to the sewerage network, since there was no sewerage system in the village;
  - Task №3. Repair the village roads;
  - Task №4. Improve the power line and replace the existing transformer with a more powerful one;
  - Task №5. Installation of a children's play complex;
  - Task №6. Construction of a bus stop.
- 23. A sewage pumping station (SPS) is planned for this site. The SPS consists of a sealed plastic tank, which is installed within a prefabricated reinforced concrete well to ensure structural stability and durability. The pressure pipeline from the SPS is constructed using PE pipes compliant with GOST 18599-2001, with a diameter of 50 mm, arranged in two parallel lines for redundancy and operational efficiency. To mitigate potential failures, a K-262 well is installed along the pressure section of the SPS. This well houses shut-off and control valves, allowing for the regulation and redirection of flow between the pressure network lines in case of an emergency.
- 24. Installation of a depth pump will be made in the existing well, which is located on the territory of Geolog village of Altyn-Arashan aiyl aimak (formerly called Kara-Jalskiy aiyl okmotu), which has a State Act of perpetual use of an area of 10 hectares.
- 25. Adjacent to the well is an **old reservoir**, which is scheduled for replacement. The **water quality meets drinking water standards**, as the well has been in operation since **2004**, continuously supplying water to the residents of **Geolog village**. However, due to the **growing population** in the village, there is a need to **replace the existing water tank with a larger-capacity reservoir** to ensure a stable and sufficient water supply for the community.

#### 11. GRIEVANCE REDRESS MECHANISM

- 59. The Grievance Redress Mechanism (GRM) was established at project preparation stage for timely and proper handling of appeals, complaints and inquiries from AP regarding land acquisition, compensation and resettlement, environmental and gender issues.
- 60. Grievance Redress Group (GRG) and Grievance Redress Mechanism (GRM) are established at project preparation stage according to the order of the State Agency for Architecture, Construction, Housing and Communal Services under the Government of the Kyrgyz Republic No. 219 dated June 21, 2018 and updated at project implementation stage according to the order No. 153 dated July 2, 2019. The new order was issued by State Agency of Water Resources under the Government of the Kyrgyz Republic No. 145 dated July 29, 2020 in connection with the start of the next stage.